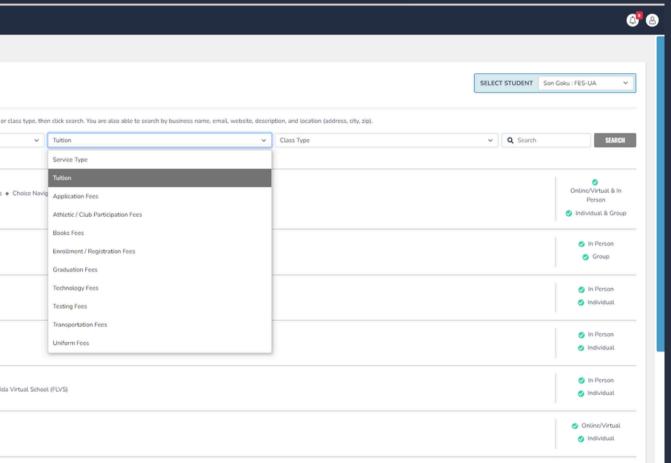

#### Select 'Tuition' under the 'Service Type' dropdown menu.

|                                                    |                                                                          | Ø                                                                                                             |                                                                                                                                                                                                                                                                                                                                                                                                                                                                                                                                                         |
|----------------------------------------------------|--------------------------------------------------------------------------|---------------------------------------------------------------------------------------------------------------|---------------------------------------------------------------------------------------------------------------------------------------------------------------------------------------------------------------------------------------------------------------------------------------------------------------------------------------------------------------------------------------------------------------------------------------------------------------------------------------------------------------------------------------------------------|
|                                                    |                                                                          |                                                                                                               | Scholarship Portal                                                                                                                                                                                                                                                                                                                                                                                                                                                                                                                                      |
|                                                    | SELECT STUDENT So                                                        | n Goku : FES-UA 🗸 🗸                                                                                           | MARKETPLACE > FIND PROVIDERS > PROVIDER DETAILS                                                                                                                                                                                                                                                                                                                                                                                                                                                                                                         |
|                                                    |                                                                          |                                                                                                               | Hello Kitty & Friends                                                                                                                                                                                                                                                                                                                                                                                                                                                                                                                                   |
| e, description, and location (address, city, zip). |                                                                          |                                                                                                               | We teach about love, friendships and values.                                                                                                                                                                                                                                                                                                                                                                                                                                                                                                            |
| ✓ In Person                                        | ✓ Q Search                                                               | SEARCH                                                                                                        | Select A Location To View Services                                                                                                                                                                                                                                                                                                                                                                                                                                                                                                                      |
| Class Type                                         |                                                                          |                                                                                                               | Select a location                                                                                                                                                                                                                                                                                                                                                                                                                                                                                                                                       |
| Online/Virtual<br>In Person                        |                                                                          | ⊘<br>Online/Virtual & In<br>Person                                                                            | Hello Kitty & Friends, Skunk-Ape, 40904 TAMIAM                                                                                                                                                                                                                                                                                                                                                                                                                                                                                                          |
| Individual                                         |                                                                          | 🥑 Individual & Group                                                                                          |                                                                                                                                                                                                                                                                                                                                                                                                                                                                                                                                                         |
| Group                                              |                                                                          | <ul> <li>In Person</li> <li>Group</li> </ul>                                                                  |                                                                                                                                                                                                                                                                                                                                                                                                                                                                                                                                                         |
|                                                    |                                                                          | <ul> <li>In Person</li> <li>Individual</li> </ul>                                                             |                                                                                                                                                                                                                                                                                                                                                                                                                                                                                                                                                         |
|                                                    |                                                                          | <ul> <li>In Person</li> <li>Individual</li> </ul>                                                             |                                                                                                                                                                                                                                                                                                                                                                                                                                                                                                                                                         |
|                                                    |                                                                          | <ul> <li>In Person</li> <li>Individuat</li> </ul>                                                             |                                                                                                                                                                                                                                                                                                                                                                                                                                                                                                                                                         |
|                                                    |                                                                          | <ul> <li>Online/Virtual</li> <li>Individual</li> </ul>                                                        | Ωηρο γοι                                                                                                                                                                                                                                                                                                                                                                                                                                                                                                                                                |
|                                                    | In Person     Class Type     Online/Virtual     In Person     Individual | description, and location (address, city, zip).   In Person  Class Type  Online/Virtual  In Person Individual | SELECT STUDENT Son Goku : FES-UA<br>.description, and location (address, city, zip).<br>In Person<br>Class Type<br>Online/Virtual & in<br>Person<br>Individual & Group<br>Group<br>@ In Person<br>@ In Person |