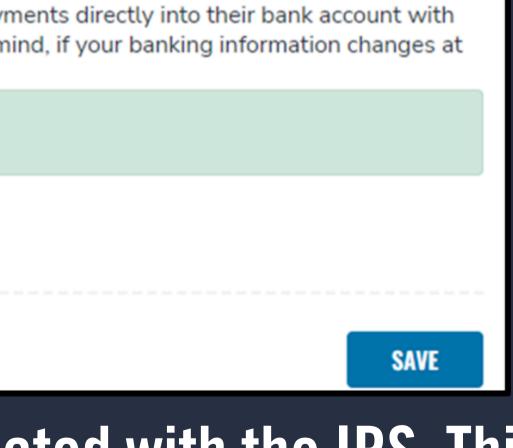

#### **Direct Pay**

Business Service Providers with a valid bank account and tax ID on file will be able to receive payments directly into their bank account with parent approval. Please click on Manage to add or edit your banking information. Please keep in mind, if your banking information changes at any point, you will have limited access to the system until the banking information if corrected.

# Please note your information must still be validated with the IRS. This process can take up to 24 hours.