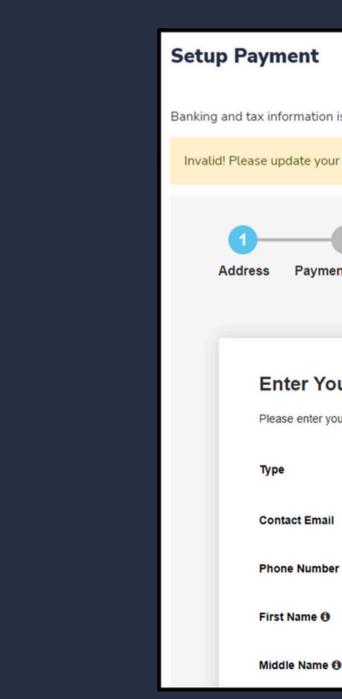

#### X Banking and tax information is not saved within EMA Invalid! Please update your banking information to proceed Powered by tipalt Payment Method Tax Forms Done Enter Your Information Please enter your contact details as they appear on your bank record O Individual O Company **Contact Email** Select ... • Phone Number 6 First Name

#### **Setup Payment**