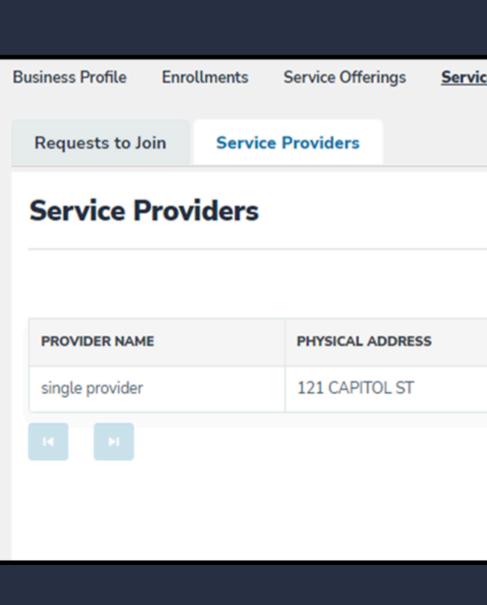

**Businesses may have** individuals request to partner with them to provider services.

Those request can be found in Service Provider under "Request to Join"

|            | EMA<br>Education Market Assistant | Scholarshi | p Portal                                          |                                             |                              |                                      |                        | ٥ |
|------------|-----------------------------------|------------|---------------------------------------------------|---------------------------------------------|------------------------------|--------------------------------------|------------------------|---|
| 8          | Business Profile                  |            | Requests to Join                                  | Service Providers                           |                              |                                      |                        |   |
| Ŷ          | Enrollments                       |            | Requests To                                       | Join                                        |                              |                                      |                        |   |
| -          | Service Offerings                 |            | Please review the req<br>their billing and servic | uests below from individual service<br>ces. | providers. If you accept ar  | n individual service provider, you w | vill be able to manage |   |
| 181<br>888 | Service Providers                 |            |                                                   |                                             |                              | Q                                    | SEARCH                 |   |
|            |                                   |            | PROVIDER NAME                                     | PHYSICAL ADDRESS                            | PHONE NUMBER                 | REQUEST DATE                         | ACCEPT DECLINE         |   |
| Q          | Help                              |            | No records to display                             | у.                                          |                              |                                      |                        |   |
|            |                                   |            |                                                   |                                             | From 1 to 0 of 0             |                                      | 10 -                   |   |
|            |                                   |            |                                                   |                                             |                              |                                      |                        |   |
|            |                                   |            |                                                   |                                             |                              |                                      |                        |   |
|            |                                   |            |                                                   |                                             |                              |                                      |                        |   |
|            |                                   |            |                                                   |                                             |                              |                                      |                        |   |
|            |                                   |            |                                                   |                                             |                              |                                      |                        |   |
|            |                                   |            |                                                   |                                             |                              |                                      |                        |   |
|            |                                   |            |                                                   |                                             | 2023 - SUFS - <u>Privacy</u> |                                      |                        |   |
|            |                                   |            |                                                   |                                             |                              |                                      |                        |   |

Any individual with whom the business has agreed to partner will appear under the Service Providers tab.

| ce Provid | er Billing     |              |        |
|-----------|----------------|--------------|--------|
|           |                |              |        |
|           | Q              |              | SEARCH |
|           | PHONE NUMBER   | REQUEST DATE | REMOVE |
|           | (767) 222-3923 | 09/08/2022   | ×      |
| Fro       | m 1 to 1 of 1  |              | 10 -   |