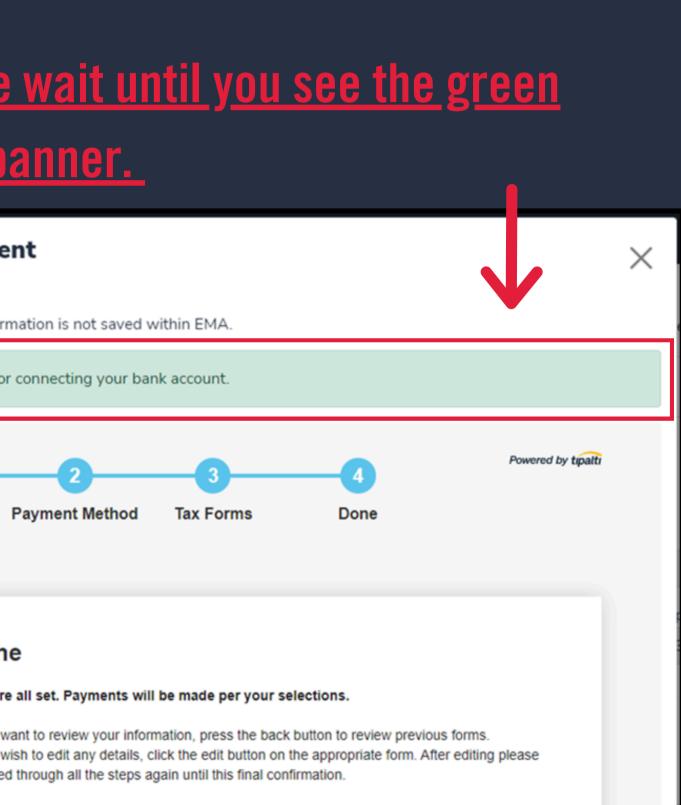

3. I am a U.S. citizen or other U.S. person (defined below), and

4. The FATCA code(s) entered on this form (if any) indicating that I am exempt from FATCA reporting is

Х

| Setup Payment                                                                                                                                                                                                                                                                                                                                          | $\times$                                               |
|--------------------------------------------------------------------------------------------------------------------------------------------------------------------------------------------------------------------------------------------------------------------------------------------------------------------------------------------------------|--------------------------------------------------------|
| Banking and tax information is not saved within EMA.                                                                                                                                                                                                                                                                                                   | <b>Please</b>                                          |
| 1     2     3     4       Address     Payment Method     Tax Forms     Done                                                                                                                                                                                                                                                                            | valid b                                                |
|                                                                                                                                                                                                                                                                                                                                                        | Setup Paym                                             |
| Done<br>You are all set. Payments will be made per your selections.<br>If you want to review your information, press the back button to review previous forms.<br>If you wish to edit any details, click the edit button on the appropriate form. After editing please<br>proceed through all the steps again until this final confirmation.<br>✓ Back | Banking and tax info<br>Valid! Thank you fo<br>Address |
| Once you click on Next and the system                                                                                                                                                                                                                                                                                                                  | Dor<br>You a                                           |
| gives you the "Done" message.                                                                                                                                                                                                                                                                                                                          | If you<br>If you<br>procee                             |