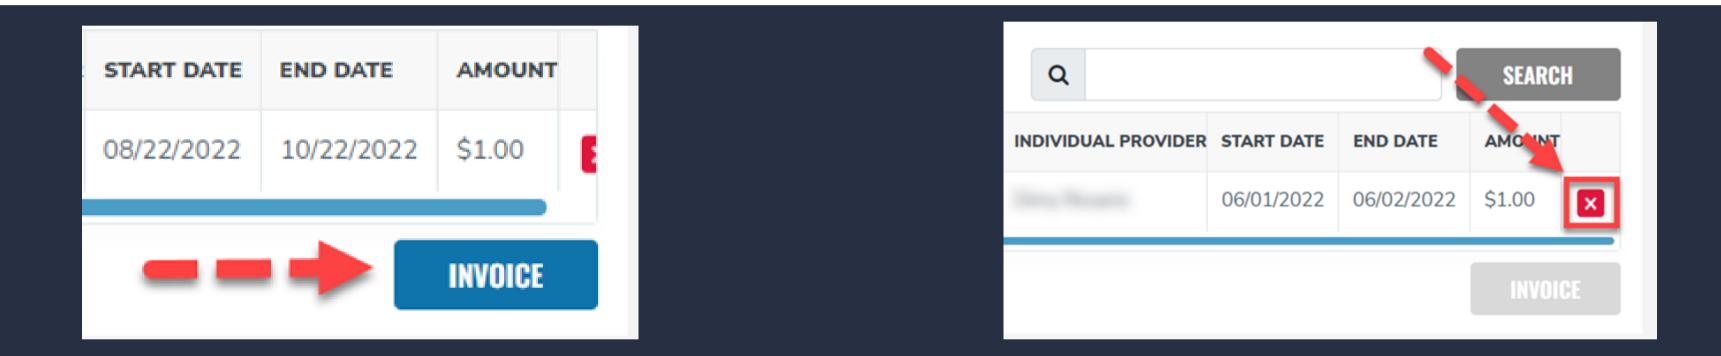

The line items listed under Service Orders in your Billing menu option are services that have been requested by guardians. The guardian should contact the business to schedule the service.

| Service Orders                                                                        | Servi                        | ce Invoicing    |
|---------------------------------------------------------------------------------------|------------------------------|-----------------|
| Service O<br>The line items list<br>has been render<br>then click the red<br>payment. | sted below a<br>ed, please c | omplete all the |
| SCHOOL YEAR                                                                           | 2022-202                     | 23 ~            |
| PO #                                                                                  |                              | BUSINESS INVOI  |
| 20000029-1                                                                            |                              |                 |
| 20000029-2                                                                            |                              |                 |
| 20000029-3                                                                            |                              |                 |
| 20000029-4                                                                            |                              |                 |
| 20000029-5                                                                            |                              |                 |
| 20000029-6                                                                            |                              |                 |
| 20000029-7                                                                            |                              |                 |
| 20000029-8                                                                            |                              |                 |
| к                                                                                     |                              |                 |
| 20000029-8                                                                            |                              |                 |

Reporting

t have been requested. The guardian should contact you to schedule the service. Once the service required fields and click the "Check Mark" at the right. If you are not able to render the service, rom the list. After completing a line item, go to the service invoicing tab to approve the line item for