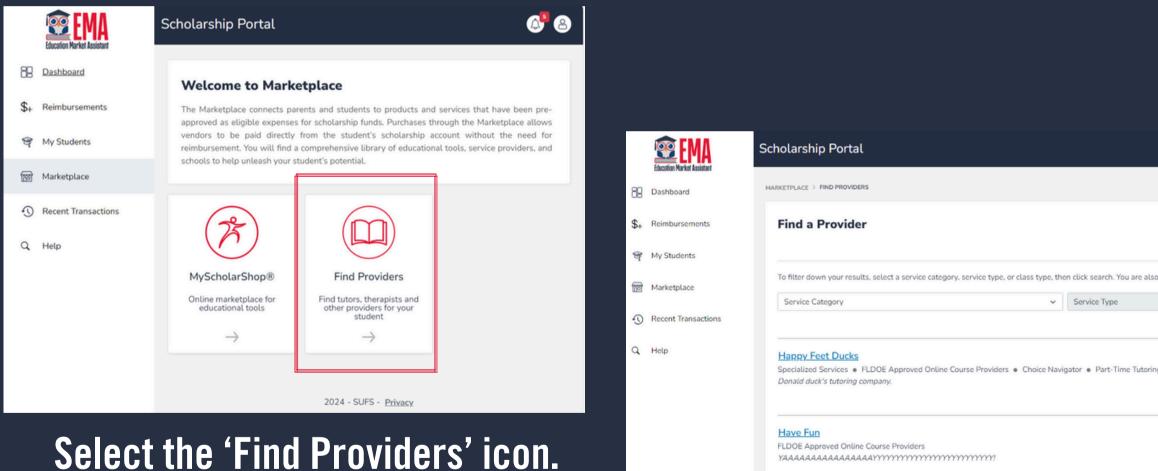

#### From the dashboard, select the 'Marketplace' on the left panel.

## Select the 'Find Providers' icon. Select the intended student from the dropdown menu.

|                                                          |                                          |               | 6" 8                                                |
|----------------------------------------------------------|------------------------------------------|---------------|-----------------------------------------------------|
|                                                          |                                          |               |                                                     |
|                                                          | SE SE                                    | ELECT STUDENT | Son Goku : FES-UA 🗸                                 |
| able to search by business name, email, website, descrip | tion, and location (address, city, zip). |               |                                                     |
| ~                                                        | Class Type                               | ✓ Q Search    | SEARCH                                              |
|                                                          |                                          |               |                                                     |
| g Services                                               |                                          |               | Online/Virtual & In<br>Person<br>Individual & Group |
|                                                          |                                          |               | <ul><li>In Person</li><li>Group</li></ul>           |