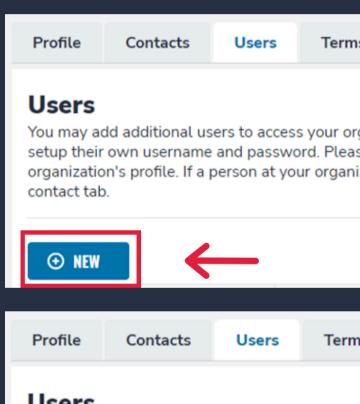

#### Adding a new users is simple. Click on the blue

- **• NEW** button and fields will appear below.
- •First Name
- •Last Name
- •Email
- •Contact Type (primary school or finance contact)

To save the information, click on the 2 mark. If you need to delete the line, click on the red 🔀

#### Users

You may add additional users to access your organization's profile. Each user will have their own account and will receive an email invite to setup their own username and password. Please keep in mind that the additional users will have the ability to make changes to the organization's profile. If a person at your organization only needs to have access to the communications from EMA, you can add them in the contact tab.