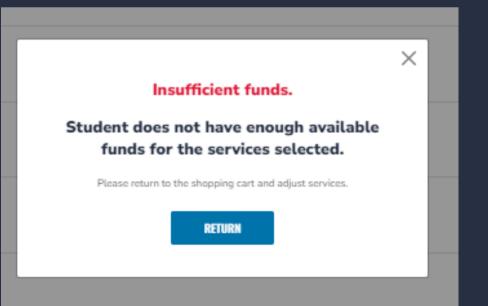

#### After selecting the desired tuition quantity, click on 'Add To Cart'. To review your cart, click on 'Go To Cart'.

When attempting to add an item to the cart without enough funds in the account, this message will be displayed.

#### **My Shopping Cart**

By placing your order you agree to reserve scholarship funds for your requested service provider. If you cancel your service request, these funds will be available again within 3 business days. If you are unable to complete the transaction, it may be the student does not have enough available funds.