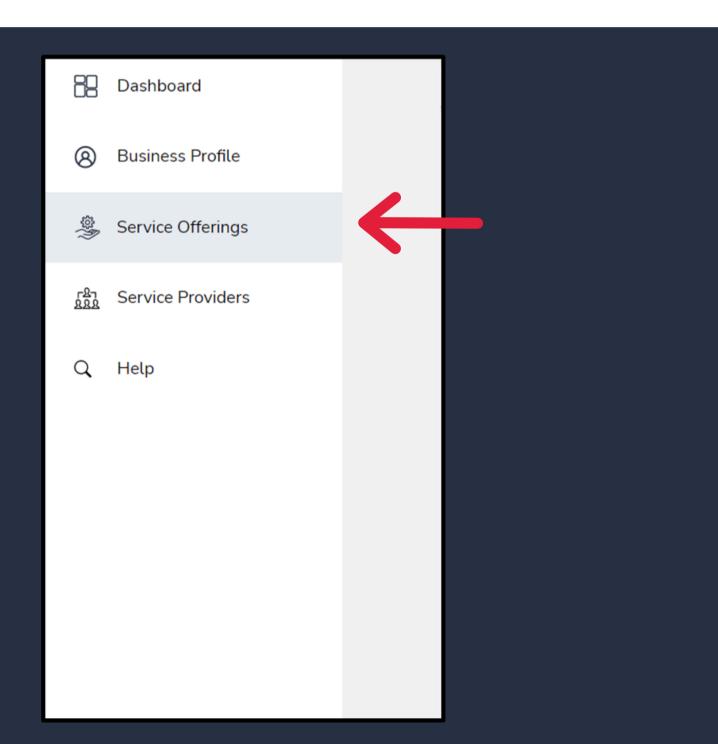

Service Offerings allow you to view the locations and offerings associated with your business. Here you can view and add locations and services.

- Service Offerings allows you to view the locations and offerings associated with your business.
- Here you can view and add locations and services.

| B Dashboard                   | Locations                                      | Service Offe    |
|-------------------------------|------------------------------------------------|-----------------|
| 8 Business Profile            |                                                | ss has more tha |
| A Service Offerings           | invoicing purp<br>Please enter<br>Learning: NE | a name for each |
| <u>ເຊັນ</u> Service Providers |                                                |                 |
| Q. Help                       | LOCATION NA                                    | ME              |
|                               |                                                |                 |
|                               |                                                |                 |
|                               |                                                |                 |
|                               |                                                |                 |
|                               | ⊕ ADD A L                                      | OCATION         |

#### rings

n one physical location, please enter it below. Each location must be under the same tax ID and bank account for location as you want it to appear in Marketplace search results (Examples: ABC Learning: SW Charleston, ABC