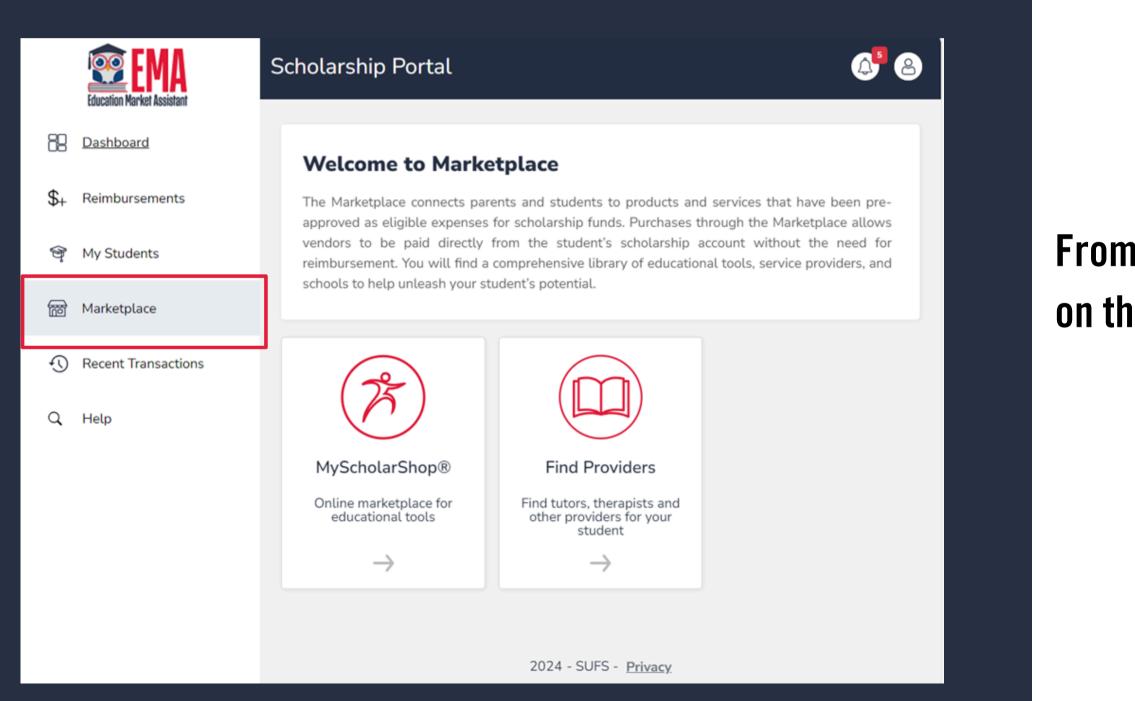

#### From the dashboard, select the 'Marketplace' on the left panel.

## Select the 'Find Providers' icon. Select the intended student from the dropdown menu.

|                                                          |                                          |               | 6" 8                                                |
|----------------------------------------------------------|------------------------------------------|---------------|-----------------------------------------------------|
|                                                          |                                          |               |                                                     |
|                                                          | SE SE                                    | ELECT STUDENT | Son Goku : FES-UA 🗸                                 |
| able to search by business name, email, website, descrip | tion, and location (address, city, zip). |               |                                                     |
| ~                                                        | Class Type                               | ✓ Q Search    | SEARCH                                              |
|                                                          |                                          |               |                                                     |
| g Services                                               |                                          |               | Online/Virtual & In<br>Person<br>Individual & Group |
|                                                          |                                          |               | <ul><li>In Person</li><li>Group</li></ul>           |