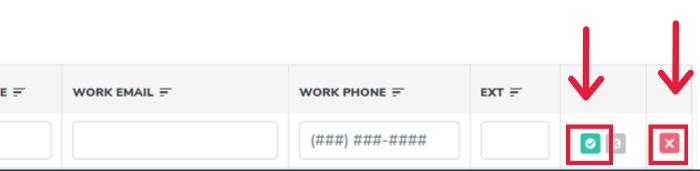

#### Adding a new users is simple. Click on the blue

- **• NEW** button and fields will appear below.
- •First Name
- •Last Name
- •Email
- •Contact Type (primary school or finance contact)

To save the information, click on the 2 mark. If you need to delete the line, click on the red 🔀