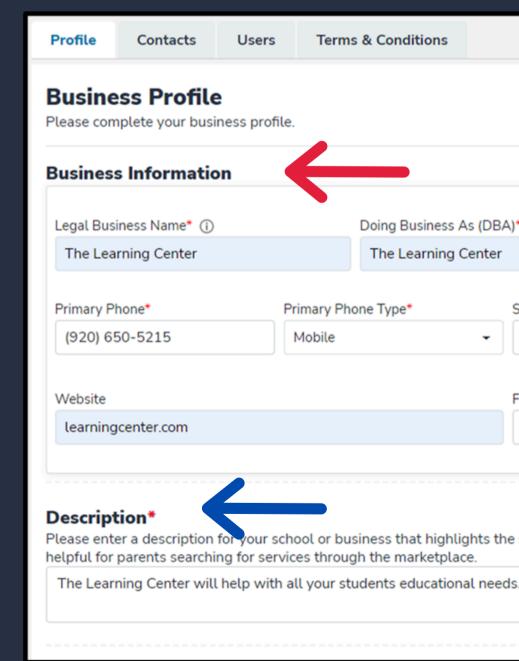

#### Send Code

If you have any issues, please contact us at 1-833-622-6819.

Standard messaging and data rates may apply.

Return to Log In

**Once you log back in, you'll see** your business profile. On this page you'll need to fill out your business information and the description of your business.

| & Conditions                                  |                          |                    |                                   |
|-----------------------------------------------|--------------------------|--------------------|-----------------------------------|
|                                               |                          |                    |                                   |
|                                               |                          |                    |                                   |
|                                               |                          |                    |                                   |
|                                               |                          |                    |                                   |
| Doing Business As (DB/                        | A)* (i)                  | Business Er        | mail*                             |
| The Learning Center                           |                          | nlpuat304@sufs.org |                                   |
|                                               |                          |                    |                                   |
| ne Type*                                      | Secondary Phone          |                    | Secondary Phone Type              |
| -                                             | (000) 000-0000           |                    | Select -                          |
|                                               |                          |                    |                                   |
|                                               | Fax Number               |                    |                                   |
|                                               | (000) 000-0000           |                    |                                   |
|                                               |                          |                    |                                   |
|                                               |                          |                    |                                   |
|                                               |                          |                    |                                   |
| ness that highlights th<br>1 the marketplace. | ne services and populati | ions that you      | I serve. This description will be |
|                                               |                          |                    |                                   |