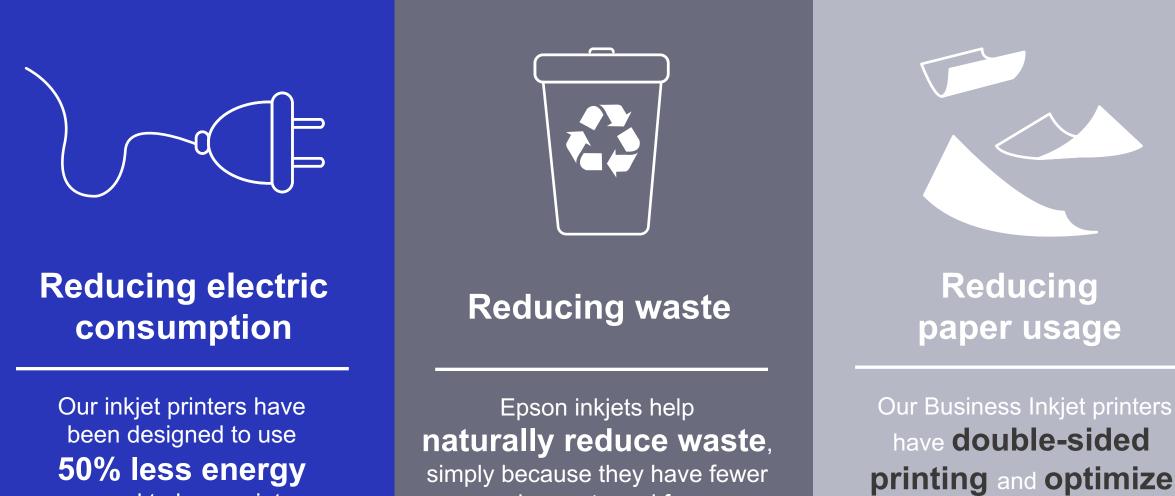

#### **Epson** sustainability efforts

compared to laser printers.

moving parts and fewer consumables.

document workflow